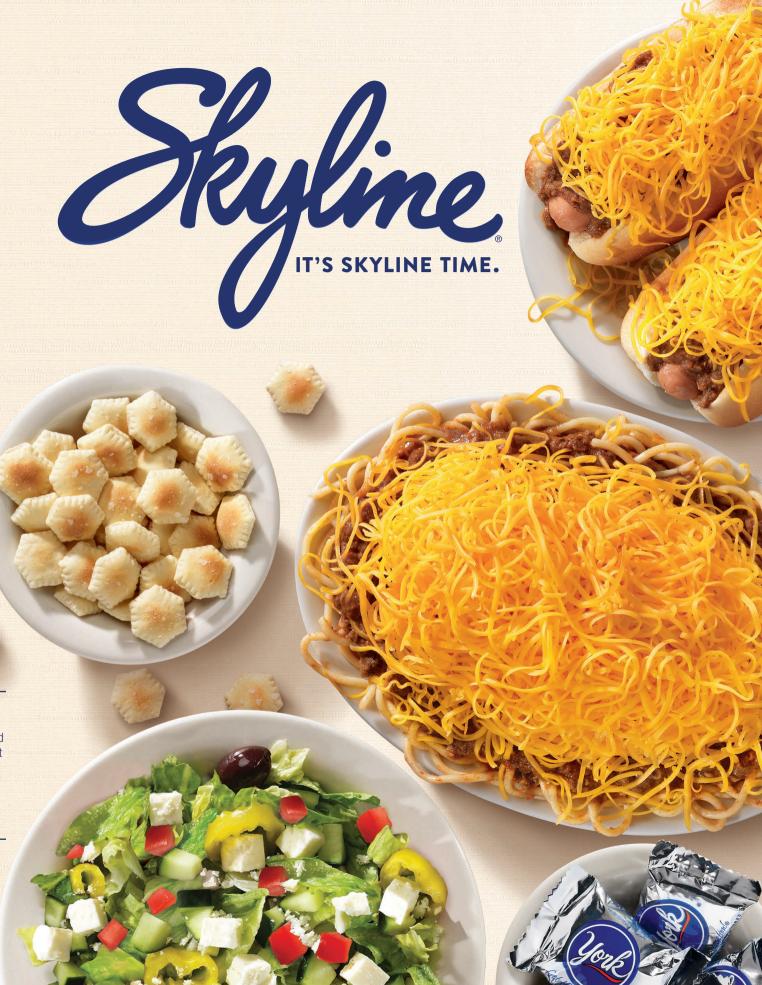

## 3-WAY

Our signature dish-steaming spaghetti, covered with our secret-recipe chili and topped with a mound of shredded cheddar cheese.

400 Cal -Small 800 Cal -Regular 1130 Cal -Large

### **GREEK SALAD**

Lettuce, cucumbers, tomatoes, Kalamata olives. sliced pepperoncinis and feta cheese. Add Skyline's Greek dressing.

Side 80 Cal -

Regular 160 Cal -

#### LOADED CHILI BOWL

Our secret-recipe chili with beans and onions topped with shredded cheddar cheese and sour cream.

480 Cal -