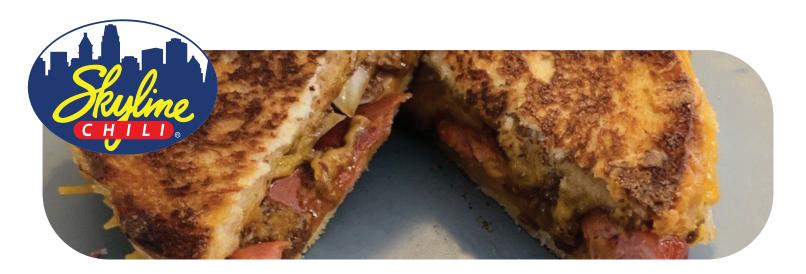

## SKYLINE GRILLED CHEESE

## **Ingredients:**

- Sourdough bread
- Skyline Shredded Cheddar Cheese
- 15oz can Skyline Chili
- Diced onions (optional)

Flip once golden brown Cut in half and enjoy!

- 2 Hot Dogs sliced
- Butter

## Recipe:

Warm 15oz can of Skyline Chili on the stove on medium until hot, stirring occasionally Place sourdough bread slice on plate
Add Skyline Shredded Cheese to cover entirety of bread slice
Add warmed Skyline Chili
Add diced onions
Slice 2 hot dogs and cook on stove on medium
Add 3-4 slices of hot dogs to sandwich
Top with additional Skyline Shredded Cheese
Add butter to top piece of sourdough bread
Add butter to a pan/skillet and place your sandwich on stove