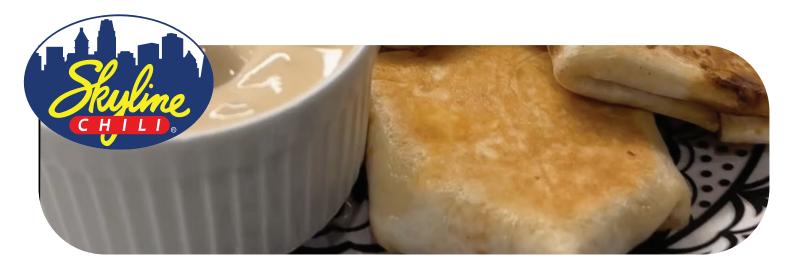

## **SKYLINE CHILI TOSTADA WRAPS**

## **Recipe**:

- Warm your Skyline on the stove
- Lay out your tortillas
- Add a layer of cream cheese to the tortilla
- Add 2 scoops of Skyline Chili
- Sprinkle some onions
- Add some Skyline Shredded Cheese
- Top with a round tortilla chip
- Sprinkle extra Skyline Shredded Cheese
- Fold the edges of your tortilla to the center
- Coat your pan on the stove with butter and sprinkle a little Skyline Shredded Cheese
- Add your wrap with the folded side down
- Grill until golden brown and then flip
- Add Hot Sauce or dip in Queso for added flavor!
- Enjoy