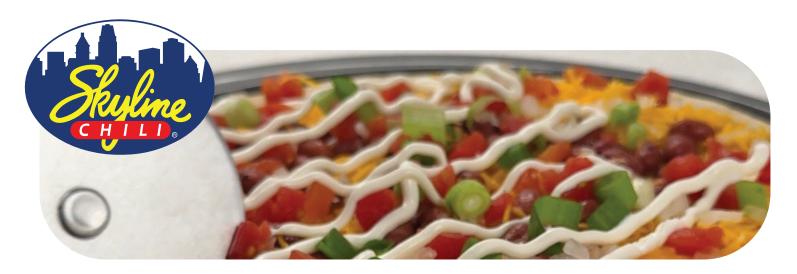

## SKYLINE DELUXE PIZZA

## Recipe:

- Preheat oven to 450 degrees
- Place pizza crust on pizza pan
- Spread cream cheese on pizza crust
- Shake the can of chili and pour it on top of the cream cheese layer
- Bake in the oven for 7-9 minutes
- Heat a can of red beans on the stove
- Dice up tomatoes and green and white onions
- Top pizza with Skyline cheese, red beans, diced white onion, diced tomatoes, and, lettuce
- Sprinkle diced green onions
- Drizzle with sour cream
- Dig in!